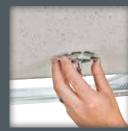

## Simple installation — never touch a ceiling tile...

Tighten bracket to ceiling grid

Bracket will not obstruct tile placement

Marks on bracket to easily center sprinkler in tile

Position sprinkler in bracket