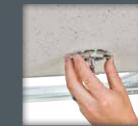

## Simple installation — never touch a ceiling tile...

Tighten bracket to ceiling grid

Bracket will not obstruct tile placement

Marks on bracket to easily center sprinkler in tile

Position sprinkler in bracket