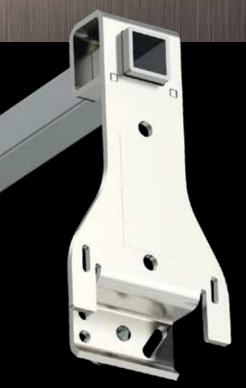

### **NEW Style AB1 Bracket**

## Simple installation — never touch a ceiling tile...

Tighten bracket to ceiling grid

Bracket will not obstruct tile placement

Marks on bracket to easily center sprinkler in tile

Position sprinkler in bracket