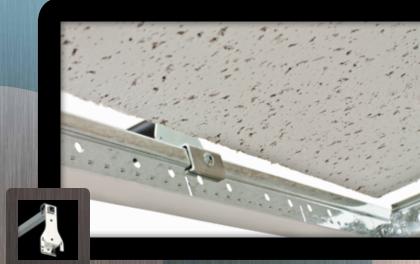

# confidence speed performance

New installation profile — bracket will not obstruct or damage ceiling tile

## Simple installation — never touch a ceiling tile...

Tighten bracket to ceiling grid

Bracket will not obstruct tile placement

Marks on bracket to easily center sprinkler in tile

Position sprinkler in bracket