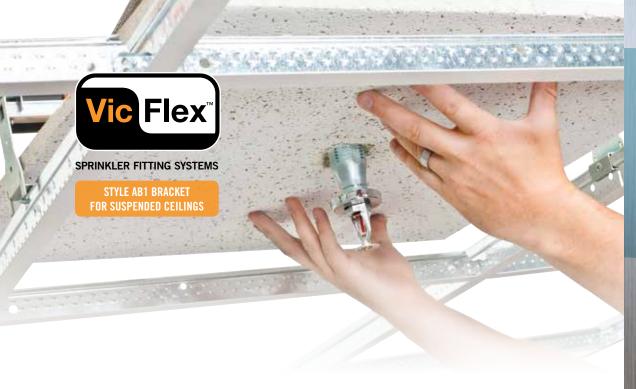

#### Reduce hands-on installation time by as much as 39%

**The NEW VicFlex Style AB1 bracket** eliminates need to handle or cut holes in ceiling tiles reducing the need to coordinate with the ceiling trade.

### **NEW Style AB1 Bracket**

#### Eliminate the need to:

- handle ceiling tiles
- cut holes in ceiling tiles
- coordinate with the ceiling trade on the jobsite

Visit www.victaulic.com/vicflex to learn more about the VicFlex system or to request a demo.

## Simple installation — never touch a ceiling tile...

Tighten bracket to ceiling grid

Bracket will not obstruct tile placement

Marks on bracket to easily center sprinkler in tile

Position sprinkler in bracket