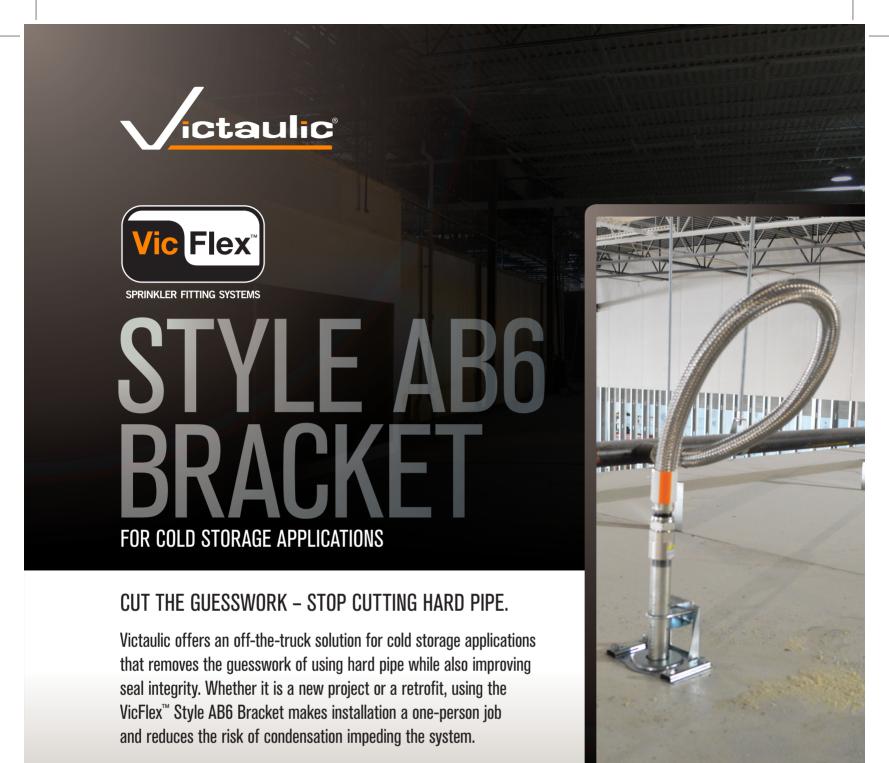

## **Benefits**

- Simple, One-Person Installation. Easy Indication of Vertical and Frame Arm Alignment from Above.
- Eliminate Guesswork. No Measuring or Multiple Trips to the Cooler.
- Combats Differential Movement. Industry Leading Seal Integrity Stays Intact, Protecting Against Condensation.
- Flexible, Adjustable, and Adaptable. Fits Any Ceiling or Wall Thickness While Sealing to a Variety of Surfaces.